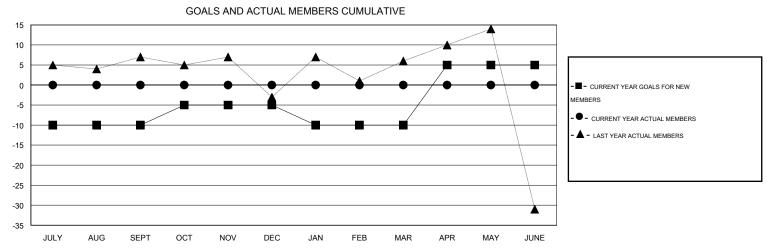

## GMT: Ton Soeters

| GMT: Ton Soe               | eters            |           | LOCATIO          | N ENGLAND        |                            |                    |                                     |                    | GMT CA 4         |  |
|----------------------------|------------------|-----------|------------------|------------------|----------------------------|--------------------|-------------------------------------|--------------------|------------------|--|
|                            |                  | Clubs     |                  |                  | Members                    |                    |                                     |                    |                  |  |
| RESULTS FOR 2016-2017      |                  |           |                  |                  | RESULTS FOR 2016-2017      |                    |                                     |                    |                  |  |
| QUARTER                    | NEW CLUB<br>GOAL | NEW CLUBS | DROPPED<br>CLUBS | NET<br>GAIN/LOSS | QUARTER                    | NEW MEMBER<br>GOAL | CHARTER AND<br>NEW MEMBERS<br>ADDED | DROPPED<br>MEMBERS | NET<br>GAIN/LOSS |  |
| JULY/AUG/SEPT              | 0                | 0         | 0                | 0                | JULY/AUG/SEPT              | -10                | 0                                   | 0                  | 0                |  |
| OCT/NOV/DEC<br>JAN/FEB/MAR | 0                | 0         | 0<br>0           | 0<br>0           | OCT/NOV/DEC<br>JAN/FEB/MAR | 5<br>-5            | 0<br>0                              | 0                  | 0                |  |
| APR/MAY/JUNE               | U                | 0         | 0                | 0                | APR/MAY/JUNE               | 15                 | 0                                   | 0                  | 0                |  |